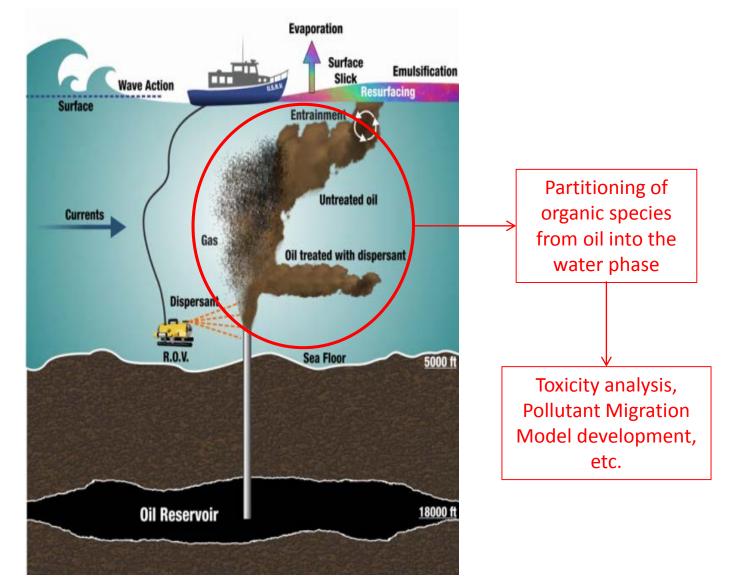

### Partitioning of Organic Compounds in the Water Phase

Image Source: RPS ASA (2012) http://blog.geogarage.com/2015/06/ oil-drilling-in-arctic-ocean-push-into.html