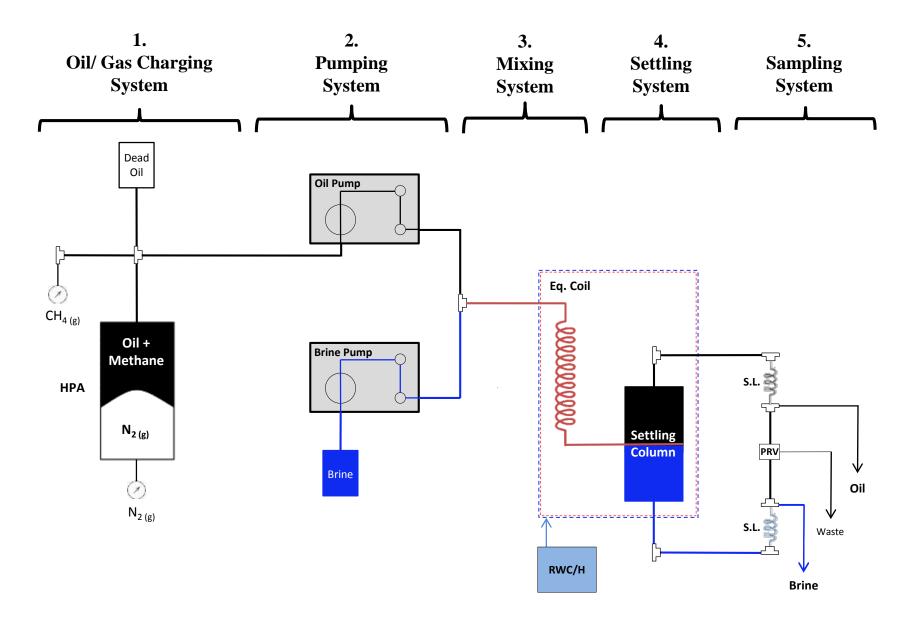

#### **Partition Device**

**Partition Device- Schematic** 

#### **Experimental Conditions**