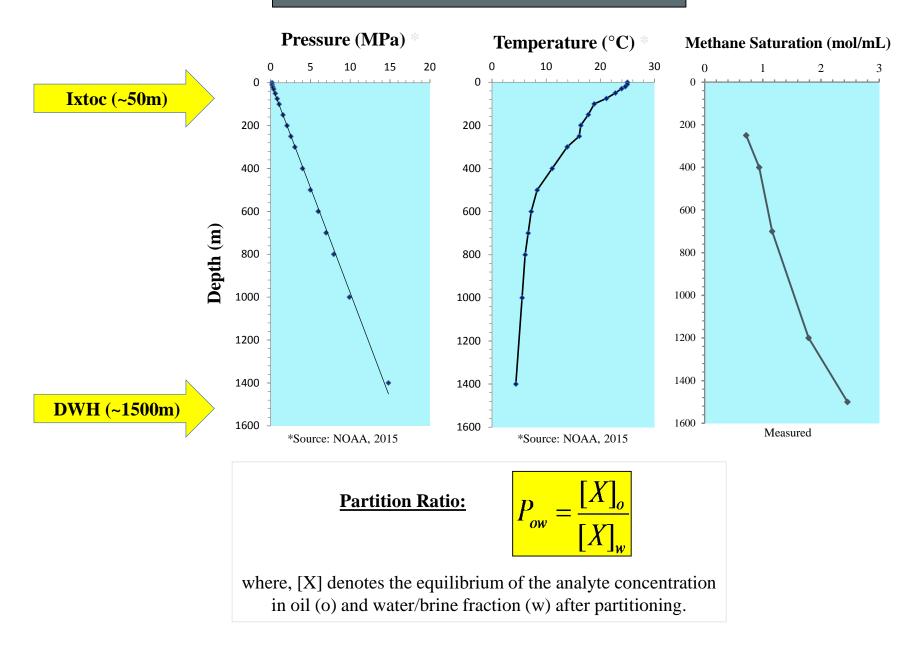

# Experimental simulation of oil-water partitioning of organics during a deep submarine oil spill

## Aprami Jaggi

February 5, 2018

### Partitioning of Organic Compounds in the Water Phase



Image Source: RPS ASA (2012) http://blog.geogarage.com/2015/06/ oil-drilling-in-arctic-ocean-push-into.html

#### **Research Gaps**



(Modified from Manoj et al, 2005)

#### Fails to simulate High Pressure

#### Fails to simulate **Low Temperature**

#### Fails to simulate Dissolved Gas

#### **Partition Device**



**Partition Device- Schematic** 



#### **Experimental Conditions**



### **Observed Partitioning trends**



#### **BTEX Partition Ratios without dispersants**