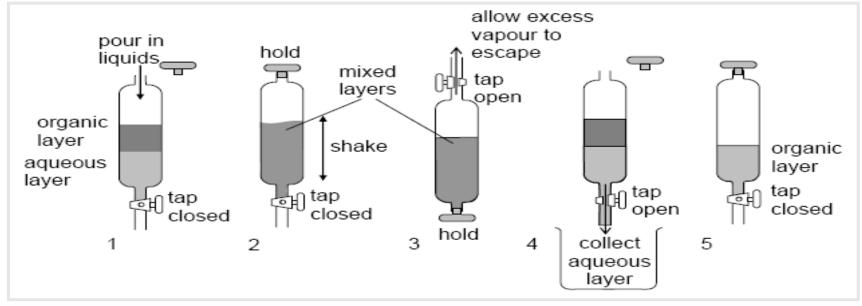

#### **Research Gaps**

(Modified from Manoj et al, 2005)

#### Fails to simulate High Pressure

#### Fails to simulate **Low Temperature**

#### Fails to simulate Dissolved Gas