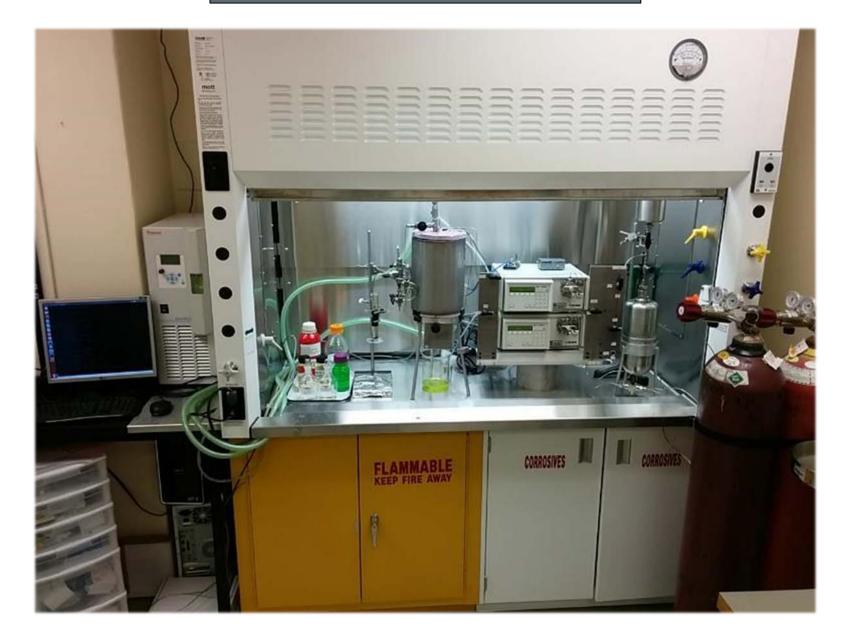

# Experimental simulation of oil-water partitioning of organics during a deep submarine oil spill

## Aprami Jaggi

February 5, 2018

### Partitioning of Organic Compounds in the Water Phase



Image Source: RPS ASA (2012) http://blog.geogarage.com/2015/06/ oil-drilling-in-arctic-ocean-push-into.html

#### **Research Gaps**



(Modified from Manoj et al, 2005)

#### Fails to simulate High Pressure

#### Fails to simulate **Low Temperature**

#### Fails to simulate Dissolved Gas

#### **Partition Device**



**Partition Device- Schematic** 



#### **Experimental Conditions**



### **Observed Partitioning trends**



#### **BTEX Partition Ratios without dispersants**