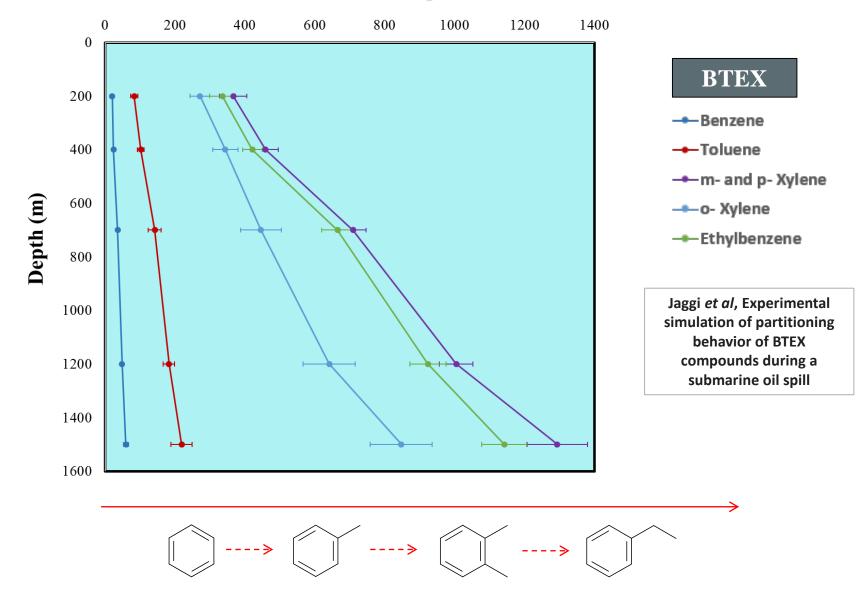

### **Observed Partitioning trends**

#### **BTEX Partition Ratios without dispersants**